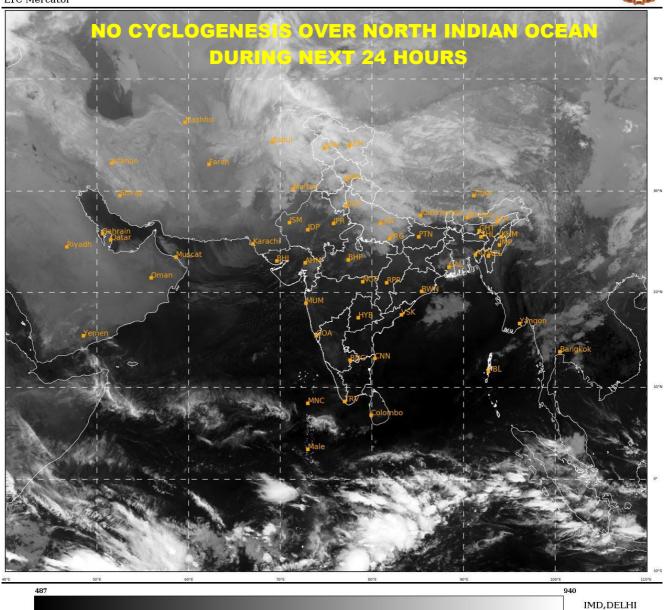

### **BAY OF BENGAL:**

SCATTERED LOW AND MEDIUM CLOUDS WITH EMBEDDED ISOLATED WEAK CONVECTION LAY OVER NORTHWEST AND ADJOINING WESTCENTRAL BAY OF BENGAL. SCATTERED LOW AND MEDIUM CLOUDS LAY OVER SOUTHEAST BAY OF BENGAL AND ANDAMAN SEA.

#### **ARABIAN SEA:**

SCATTERED LOW AND MEDIUM CLOUDS WITH EMBEDDED ISOLATED WEAK TO MODERATE CONVECTION LAY OVER SOUTH ARABIAN SEA.

**REMARKS**: NIL